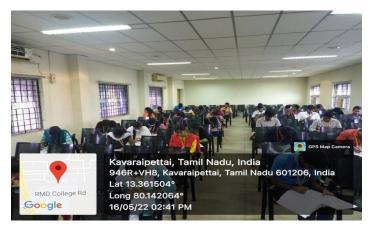

Name of the Event: Sudoku Competition

Title: SUDOKU COMPETITION

Date: 16-05-2022

Sustainable Development Goals: 12: Responsible Consumption and Production

No. of Participants: 73 Students

# COLLEGE ANNUAL DAY CELEBRATIONS SUDOKU COMPETITION

Date: 13/05/2022

On the occasion of COLLEGE ANNUAL DAY CELEBRATION 2022, MATH CLUB organizes Sudoku competition. The SUDOKU COMPETITION will be held on

DATE

: 16 -05-2022

VENUE

: MAIN BLOCK SEMINAR HALL

TIMING : 2.00 pm. - 3.00 pm.

THEME : (SDG 12) "Responsible Consumption and Production"

Students who are interested to participate in the competition should register their names on or before 14/05/2022(Before 03.00pm) to the following faculties.