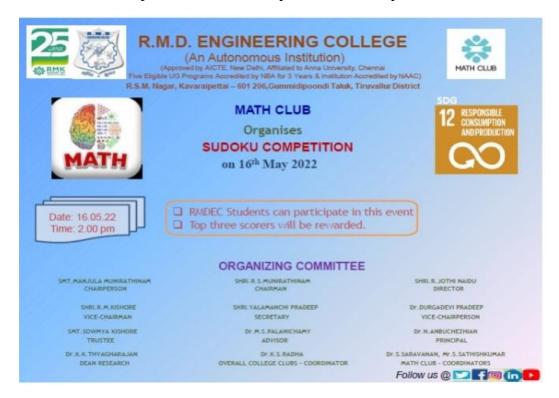

Name of the Event: Sudoku Competition

Title: SUDOKU COMPETITION

Date: 16-05-2022

Sustainable Development Goals: 12: Responsible Consumption and Production

No. of Participants: 73 Students

DATE

: 16 -05-2022

VENUE

: MAIN BLOCK SEMINAR HALL

TIMING : 2.00 pm. - 3.00 pm.

THEME : (SDG 12) "Responsible Consumption and Production"

Students who are interested to participate in the competition should register their names on or before 14/05/2022(Before 03.00pm) to the following faculties.