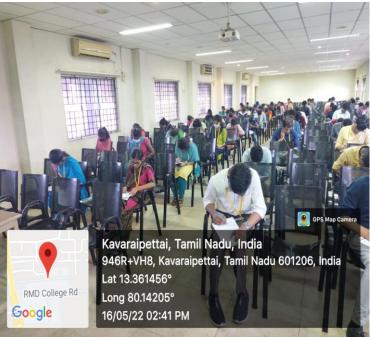

Name of the Event: Sudoku Competition

Title: SUDOKU COMPETITION

Date: 16-05-2022

Sustainable Development Goals: 12: Responsible Consumption and Production

No. of Participants: 73 Students

# COLLEGE ANNUAL DAY CELEBRATIONS SUDOKU COMPETITION

Date: 13/05/2022

On the occasion of COLLEGE ANNUAL DAY CELEBRATION 2022, MATH CLUB organizes Sudoku competition. The SUDOKU COMPETITION will be held on

DATE

: 16 -05-2022

VENUE

: MAIN BLOCK SEMINAR HALL

TIMING : 2.00 pm. - 3.00 pm.

THEME : (SDG 12) "Responsible Consumption and Production"

Students who are interested to participate in the competition should register their names on or before 14/05/2022(Before 03.00pm) to the following faculties.