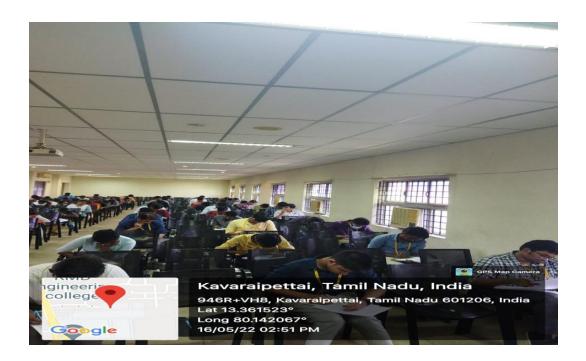

Name of the Event: Sudoku Competition

Title: SUDOKU COMPETITION

Date: 16-05-2022

Sustainable Development Goals: 12: Responsible Consumption and Production

No. of Participants: 73 Students

# COLLEGE ANNUAL DAY CELEBRATIONS SUDOKU COMPETITION

Date: 13/05/2022

On the occasion of COLLEGE ANNUAL DAY CELEBRATION 2022, MATH CLUB organizes Sudoku competition. The SUDOKU COMPETITION will be held on

DATE

: 16 -05-2022

VENUE

: MAIN BLOCK SEMINAR HALL

TIMING : 2.00 pm. - 3.00 pm.

THEME : (SDG 12) "Responsible Consumption and Production"

Students who are interested to participate in the competition should register their names on or before 14/05/2022(Before 03.00pm) to the following faculties.