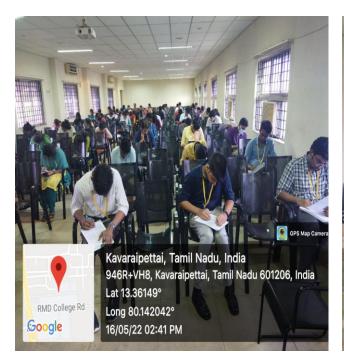

Name of the Event: Sudoku Competition

Title: SUDOKU COMPETITION

Date: 16-05-2022

Sustainable Development Goals: 12: Responsible Consumption and Production

No. of Participants: 73 Students

# COLLEGE ANNUAL DAY CELEBRATIONS SUDOKU COMPETITION

Date: 13/05/2022

On the occasion of COLLEGE ANNUAL DAY CELEBRATION 2022, MATH CLUB organizes Sudoku competition. The SUDOKU COMPETITION will be held on

DATE

: 16 -05-2022

VENUE

: MAIN BLOCK SEMINAR HALL

TIMING : 2.00 pm. - 3.00 pm.

THEME : (SDG 12) "Responsible Consumption and Production"

Students who are interested to participate in the competition should register their names on or before 14/05/2022(Before 03.00pm) to the following faculties.