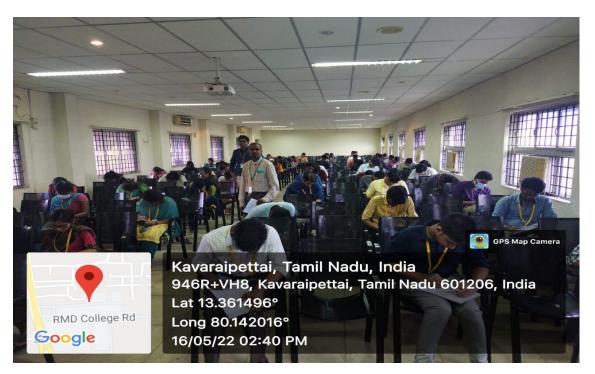

Name of the Event: Sudoku Competition

Title: SUDOKU COMPETITION

Date: 16-05-2022

Sustainable Development Goals: 12: Responsible Consumption and Production

No. of Participants: 73 Students

# COLLEGE ANNUAL DAY CELEBRATIONS SUDOKU COMPETITION

Date: 13/05/2022

On the occasion of COLLEGE ANNUAL DAY CELEBRATION 2022, MATH CLUB organizes Sudoku competition. The SUDOKU COMPETITION will be held on

DATE

: 16 -05-2022

VENUE

: MAIN BLOCK SEMINAR HALL

TIMING : 2.00 pm. - 3.00 pm.

THEME : (SDG 12) "Responsible Consumption and Production"

Students who are interested to participate in the competition should register their names on or before 14/05/2022(Before 03.00pm) to the following faculties.