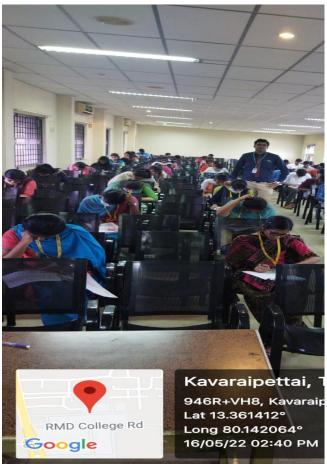

Name of the Event: Sudoku Competition

Title: SUDOKU COMPETITION

Date: 16-05-2022

Sustainable Development Goals: 12: Responsible Consumption and Production

No. of Participants: 73 Students

# COLLEGE ANNUAL DAY CELEBRATIONS SUDOKU COMPETITION

Date: 13/05/2022

On the occasion of COLLEGE ANNUAL DAY CELEBRATION 2022, MATH CLUB organizes Sudoku competition. The SUDOKU COMPETITION will be held on

DATE

: 16 -05-2022

VENUE

: MAIN BLOCK SEMINAR HALL

TIMING : 2.00 pm. - 3.00 pm.

THEME : (SDG 12) "Responsible Consumption and Production"

Students who are interested to participate in the competition should register their names on or before 14/05/2022(Before 03.00pm) to the following faculties.