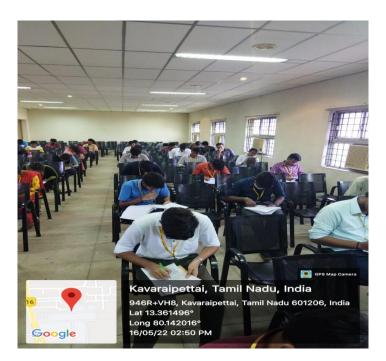

Name of the Event: Sudoku Competition

Title: SUDOKU COMPETITION

Date: 16-05-2022

Sustainable Development Goals: 12: Responsible Consumption and Production

No. of Participants: 73 Students

# COLLEGE ANNUAL DAY CELEBRATIONS SUDOKU COMPETITION

Date: 13/05/2022

On the occasion of COLLEGE ANNUAL DAY CELEBRATION 2022, MATH CLUB organizes Sudoku competition. The SUDOKU COMPETITION will be held on

DATE

: 16 -05-2022

VENUE

: MAIN BLOCK SEMINAR HALL

TIMING : 2.00 pm. - 3.00 pm.

THEME : (SDG 12) "Responsible Consumption and Production"

Students who are interested to participate in the competition should register their names on or before 14/05/2022(Before 03.00pm) to the following faculties.