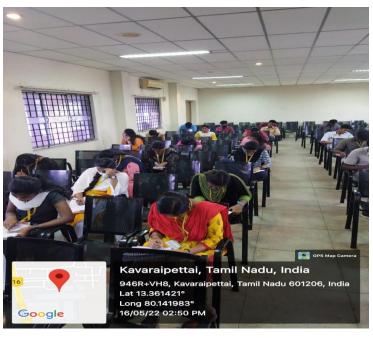

Name of the Event: Sudoku Competition

Title: SUDOKU COMPETITION

Date: 16-05-2022

Sustainable Development Goals: 12: Responsible Consumption and Production

No. of Participants: 73 Students

# COLLEGE ANNUAL DAY CELEBRATIONS SUDOKU COMPETITION

Date: 13/05/2022

On the occasion of COLLEGE ANNUAL DAY CELEBRATION 2022, MATH CLUB organizes Sudoku competition. The SUDOKU COMPETITION will be held on

DATE

: 16 -05-2022

VENUE

: MAIN BLOCK SEMINAR HALL

TIMING : 2.00 pm. - 3.00 pm.

THEME : (SDG 12) "Responsible Consumption and Production"

Students who are interested to participate in the competition should register their names on or before 14/05/2022(Before 03.00pm) to the following faculties.